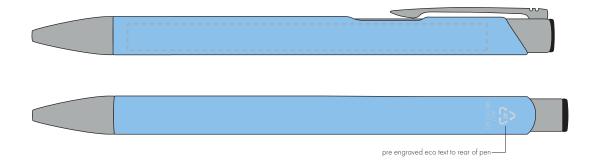

ARTWORK SCALE 100%

ARTWORK SCALE 100% Side Engrave Area: 95mm x 7mm

## The dashed line is to demonstrate print area and will not appear on your printed item